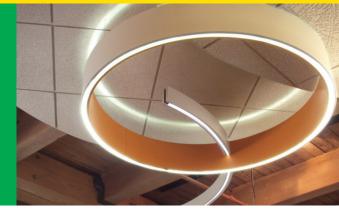

# C<sup>2</sup> PAIRED COMPÄSSO™ CHANNELS

## FEATURES AND BENEFITS

- Unique, multi-functional ceiling accents combine form and function.
- Easily integrate lighting and signage; can also be used as way finding devices.
- Available in straight and curved sections, five different sizes, and standard, advantage, and custom colors to create custom designs.
- Easy to install-suspend form the ceiling with hangerwire, cable or rods.