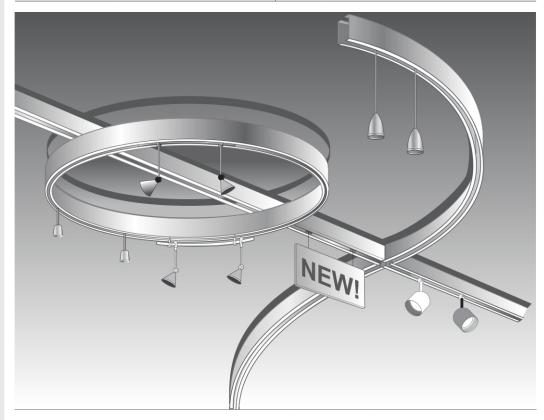

# C<sup>2</sup> PAIRED **COMPÄSSO™ CHANNELS**

**CUSTOM DESIGNS** PRE-ENGINEERED NO FIELD-CUTTING